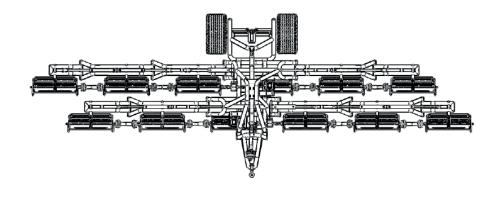

## **Technical specifications**

| Mowing height:        | Adjustable from 13 to 63 mm                                                              |
|-----------------------|------------------------------------------------------------------------------------------|
| Drive:                | Mechanical / PTO / V belt @540 RPM                                                       |
| Lifting system:       | Hydraulically                                                                            |
| Required PTO power:   | > 55+ HP                                                                                 |
| Tires:                | 500 x 55 – 17 Turf tires                                                                 |
| mowing reels:         | 12 pieces Diameter 200 mm Width 910 mm 7 bladed reels.                                   |
| Transportation speed: | 40 km/h                                                                                  |
| Weight:               | 3000 kg                                                                                  |
| Dimensions:           | Length 3.90 m, width 2.45 m, Highth 3.05 m                                               |
| Lights:               | Rear lights, brake lights, turn signals, fog light, rear reflectors, number plate light. |