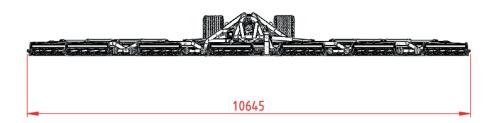

## **Technical specifications**

| Mowing height:        | Adjustable from 13 to 63 mm                                                              |
|-----------------------|------------------------------------------------------------------------------------------|
| Drive:                | Mechanical / PTO / V belt @540 RPM                                                       |
| Lifting system:       | Hydraulically                                                                            |
| Required PTO power:   | > 55+ HP                                                                                 |
| Tires:                | 500 x 55 – 17 Turf tires                                                                 |
| mowing reels:         | 12 pieces Diameter 200 mm Width 910 mm 7 bladed reels.                                   |
| Transportation speed: | 40 km/h                                                                                  |
| Weight:               | 3000 kg                                                                                  |
| Dimensions:           | Length 3.90 m, width 2.45 m, Highth 3.05 m                                               |
| Lights:               | Rear lights, brake lights, turn signals, fog light, rear reflectors, number plate light. |