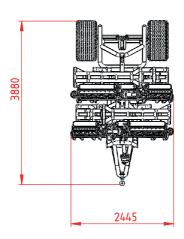

## **Technical specifications**

| Mowing height:        | Adjustable from 13 to 63 mm                                                              |
|-----------------------|------------------------------------------------------------------------------------------|
| Drive:                | Mechanical / PTO / V belt @540 RPM                                                       |
| Lifting system:       | Hydraulically                                                                            |
| Required PTO power:   | > 55+ HP                                                                                 |
| Tires:                | 500 x 55 – 17 Turf tires                                                                 |
| mowing reels:         | 12 pieces Diameter 200 mm Width 910 mm 7 bladed reels.                                   |
| Transportation speed: | 40 km/h                                                                                  |
| Weight:               | 3000 kg                                                                                  |
| Dimensions:           | Length 3.90 m, width 2.45 m, Highth 3.05 m                                               |
| Lights:               | Rear lights, brake lights, turn signals, fog light, rear reflectors, number plate light. |