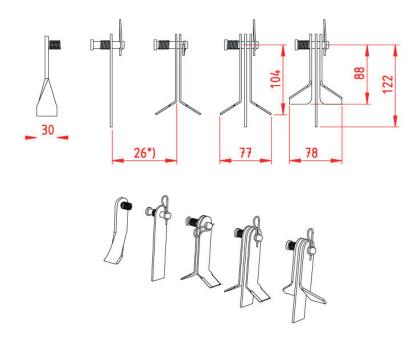

## **Technical specifications**

| recinicat specifications        |                                           |
|---------------------------------|-------------------------------------------|
| PTO output:                     | > 30 hp (22 Kw)                           |
| PTO:                            | 540 RPM                                   |
| Drive:                          | Power take-off                            |
| Three point hitch:              | Cat. I-II                                 |
| Required hydraulics:            | 120 bar - 15 l/min.                       |
| Required hydraulic connections: | 1 x single acting                         |
| Weight:                         | 515 kg (1135 lb)                          |
| Measurements (LxWxH):           | 1,85 x 1,88 x 1,57 m (6 x 6.16 x 5.15 ft) |
| Loading capacity:               | 1,1 m³ (1.43 yd³)                         |
| Working width:                  | 1,50 m (4.9 ft)                           |
| Number of knives:               | 48                                        |
| Diameter knives:                | Rotor: Ø 455 mm (18")                     |
| Thickness of knives:            | 3 mm (0.11")                              |
| Knive distance:                 | 26 mm (1.02")                             |
| Front roller diameter:          | Ø 114 mm (4.48")                          |
| Working depth:                  | Max. 50 mm (1.96")                        |
| Number of wind paddles:         | 18                                        |
|                                 |                                           |