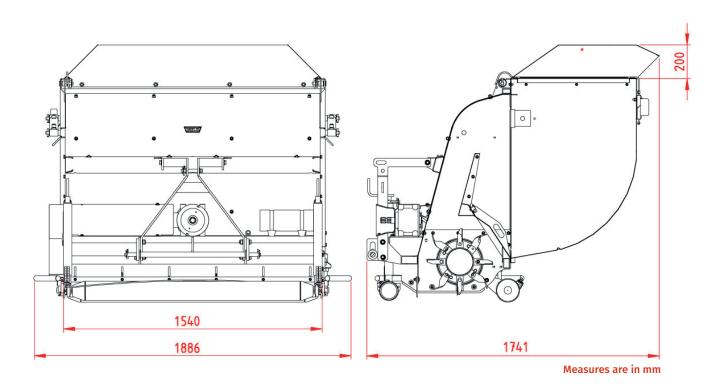

## **Technical specifications**

| recinicat specifications        |                                           |
|---------------------------------|-------------------------------------------|
| PTO output:                     | > 30 hp (22 Kw)                           |
| PTO:                            | 540 RPM                                   |
| Drive:                          | Power take-off                            |
| Three point hitch:              | Cat. I-II                                 |
| Required hydraulics:            | 120 bar - 15 l/min.                       |
| Required hydraulic connections: | 1 x single acting                         |
| Weight:                         | 515 kg (1135 lb)                          |
| Measurements (LxWxH):           | 1,85 x 1,88 x 1,57 m (6 x 6.16 x 5.15 ft) |
| Loading capacity:               | 1,1 m³ (1.43 yd³)                         |
| Working width:                  | 1,50 m (4.9 ft)                           |
| Number of knives:               | 48                                        |
| Diameter knives:                | Rotor: Ø 455 mm (18")                     |
| Thickness of knives:            | 3 mm (0.11")                              |
| Knive distance:                 | 26 mm (1.02")                             |
| Front roller diameter:          | Ø 114 mm (4.48")                          |
| Working depth:                  | Max. 50 mm (1.96")                        |
| Number of wind paddles:         | 18                                        |
|                                 |                                           |