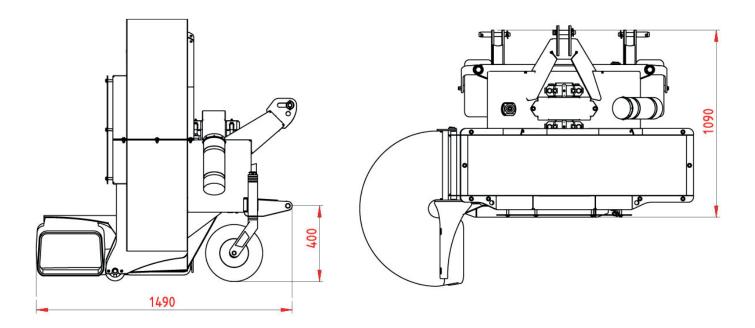

## **Technical specifications**

| Fan diameter:                   | Ø 960 mm (37.7")                         |
|---------------------------------|------------------------------------------|
| Number of fan blades:           | 9                                        |
| PTO output:                     | > 50 hp (37 KW)                          |
| Castor wheels:                  | 13x6.50-6                                |
| PTO:                            | 540 RPM                                  |
| Drive:                          | Power take-off                           |
| Three point hitch:              | Cat I-II                                 |
| Required hydraulics:            | 120 bar - 15 l/min.                      |
| Required hydraulic connections: | 1 x double acting                        |
| Weight:                         | 405 kg (893 lb)                          |
| Measurements (LxWxH):           | 1,42 x 1,22 x 1,68 m (4.65 x 4 x 5.5 ft) |
| Air capacity:                   | 385 m³/min.                              |
| Noise level:                    | 98 dB(A)                                 |
|                                 |                                          |