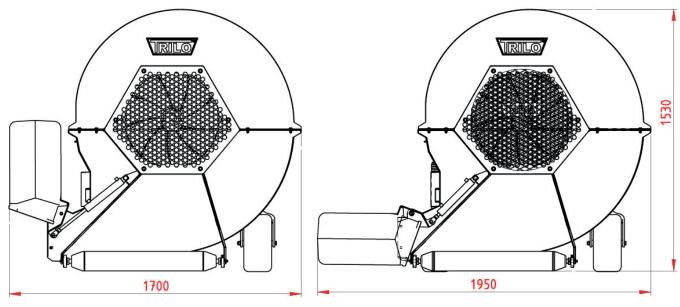

## **Technical specifications**

| Fan diameter:                   | Ø 960 mm (37.7")                         |
|---------------------------------|------------------------------------------|
| Number of fan blades:           | 9                                        |
| PTO output:                     | > 50 hp (37 KW)                          |
| Castor wheels:                  | 13x6.50-6                                |
| PTO:                            | 540 RPM                                  |
| Drive:                          | Power take-off                           |
| Three point hitch:              | Cat I-II                                 |
| Required hydraulics:            | 120 bar - 15 l/min.                      |
| Required hydraulic connections: | 1 x double acting                        |
| Weight:                         | 405 kg (893 lb)                          |
| Measurements (LxWxH):           | 1,42 x 1,22 x 1,68 m (4.65 x 4 x 5.5 ft) |
| Air capacity:                   | 385 m³/min.                              |
| Noise level:                    | 98 dB(A)                                 |
|                                 |                                          |