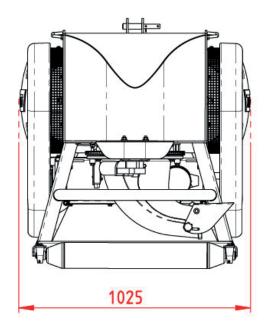

## **Technical specifications**

| -                                       |                                              |
|-----------------------------------------|----------------------------------------------|
| Fan diameter:                           | Ø 400 mm (37.7")                             |
| Number of fan blades:                   | 14                                           |
| Drive:                                  | By PTO or Hydraulic                          |
| PTO power:                              | > 25 hp (19 KW) at 540 - 1000 RPM            |
| Hydraulic control air outlet direction: | 15 l/min 120 bar - (1x double acting valve)  |
| Hydraulic drive:                        | 55L/min 200bar (1x single acting valve)      |
| Three point hitch:                      | Cat I-II                                     |
| Weight:                                 | 250 kg (551 lb)                              |
| Measurements (LxWxH):                   | 1,20 x 1,15 x 1,21 m (3.93 x 3.77 x 3.96 ft) |
| Air capacity:                           | 285 m³/min.                                  |
| Noise level:                            | 84 dB(A)                                     |
|                                         |                                              |