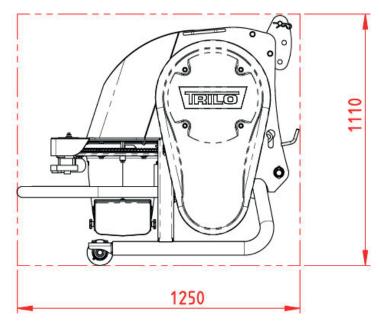

## **Technical specifications**

| -                                       |                                              |
|-----------------------------------------|----------------------------------------------|
| Fan diameter:                           | Ø 400 mm (37.7")                             |
| Number of fan blades:                   | 14                                           |
| Drive:                                  | By PTO or Hydraulic                          |
| PTO power:                              | > 25 hp (19 KW) at 540 - 1000 RPM            |
| Hydraulic control air outlet direction: | 15 l/min 120 bar - (1x double acting valve)  |
| Hydraulic drive:                        | 55L/min 200bar (1x single acting valve)      |
| Three point hitch:                      | Cat I-II                                     |
| Weight:                                 | 250 kg (551 lb)                              |
| Measurements (LxWxH):                   | 1,20 x 1,15 x 1,21 m (3.93 x 3.77 x 3.96 ft) |
| Air capacity:                           | 285 m³/min.                                  |
| Noise level:                            | 84 dB(A)                                     |
|                                         |                                              |